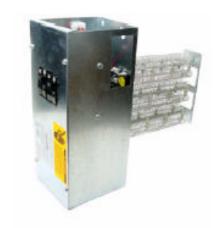

r to Trane BAYHTR Series

## **Standard Features**

- Standard KW's available
- Maximum of 5 KW per step
- Time delay between steps which recycles on power interruption or brown-out
- No off delay (a problem with sequencers) to increase SEER rating and prevents heating overshoot
- Protective frame around the elements to prevent groundouts
- Chatter and Rapid-Cycle Resistant contactors rated for 250,000 cycles
- Customized BarCode labeling
- Rounded metal corners for safer handling and installation
- Factory installed circuit breakers available on most models
- Point Suspension element support System which eliminates hot spots to extend heater life
- Modular control plug for installation ease
- Special Custom models available
- 2-3 day production available
- On-time Delivery



Front View



Rear View