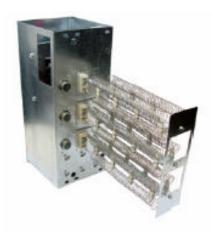

s**

## Similar to Trane BAYHTR Series

## **Standard Features**

- Standard KW's available
- Maximum of 5 KW per step
- Time delay between steps which recycles on power interruption or brown-out
- No off delay (a problem with sequencers) to increase SEER rating and prevents heating overshoot
- Protective frame around the elements to prevent groundouts
- Chatter and Rapid-Cycle Resistant contactors rated for 250,000 cycles
- Customized BarCode labeling
- Rounded metal corners for safer handling and installation
- Factory installed circuit breakers available on most models
- Point Suspension element support System which eliminates hot spots to extend heater life
- Modular control plug for installation ease
- Special Custom models available
- 2-3 day production available
- On-time Delivery



Front View



Rear View