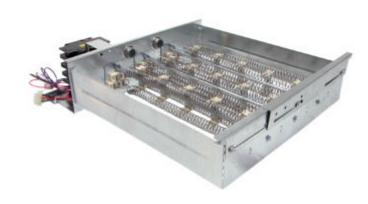

## **WGM SERIES**

## **Electric Heat Kits**

## Similar to Trane BAYHTR Series

## **Standard Features**

- Standard KW's available
- Maximum of 5 KW per step
- Time delay between steps which recycles on power interruption or brown-out
- No off delay (a problem with sequencers) to increase SEER rating and prevents heating overshoot
- Protective frame around the elements to prevent groundouts
- Chatter and Rapid-Cycle Resistant contactors rated for 250,000 cycles
- Customized BarCode labeling
- Rounded metal corners for safer handling and installation
- Factory installed circuit breakers available on most models
- Point Suspension element support System which eliminates hot spots to extend heater life
- Modular control plug for installation ease
- Special Custom models available
- 2-3 day production available
- On-time Delivery