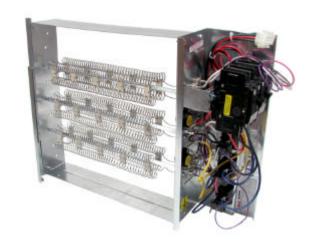

## **WGM SERIES**

## **Electric Heat Kits**

## Similar to Trane BAYHTR Series

## **Standard Features**

- Standard KW's available
- Maximum of 5 KW per step
- Time delay between steps which recycles on power interruption or brown-out
- No off delay (a problem with sequencers) to increase SEER rating and prevents heating overshoot
- Protective frame around the elements to prevent groundouts
- Chatter and Rapid-Cycle Resistant contactors rated for 250,000 cycles
- Customized BarCode labeling
- Rounded metal corners for safer handling and installation
- Factory installed circuit breakers available on most models
- Point Suspension element support System which eliminates hot spots to extend heater life
- Modular control plug for installation ease
- Special Custom models available
- 2-3 day production available
- On-time Delivery