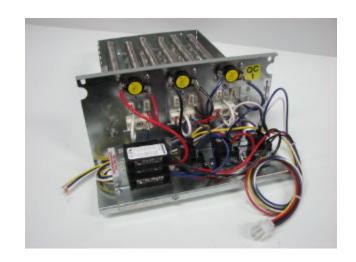

## **Standard Features**

- Standard KW's available
- Maximum of 5 KW per step
- Time delay between steps which recycles on power interruption or brown-out
- No off delay (a problem with sequencers) to increase SEER rating and prevents heating overshoot
- Protective frame around the elements to prevent groundouts
- Chatter and Rapid-Cycle Resistant contactors rated for 250,000 cycles
- Customized BarCode labeling
- Rounded metal corners for safer handling and installation
- Factory installed circuit breakers available on most models
- Point Suspension element support System which eliminates hot spots to extend heater life
- Modular control plug for installation ease
- Special Custom models available
- 2-3 day production available
- On-time Delivery