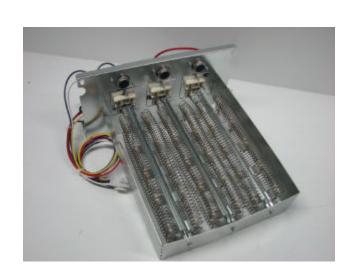

## **Standard Features**

- Standard KW's available
- Maximum of 5 KW per step
- Time delay between steps which recycles on power interruption or brown-out
- No off delay (a problem with sequencers) to increase SEER rating and prevents heating overshoot
- Protective frame around the elements to prevent groundouts
- Chatter and Rapid-Cycle Resistant contactors rated for 250,000 cycles
- Customized BarCode labeling
- Rounded metal corners for safer handling and installation
- Factory installed circuit breakers available on most models
- Point Suspension element support System which eliminates hot spots to extend heater life
- Modular control plug for installation ease
- Special Custom models available
- 2-3 day production available
- On-time Delivery