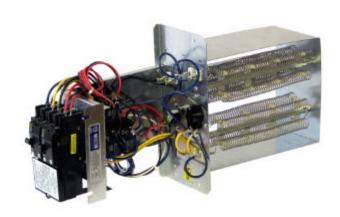

## **WRX SERIES**

## **Electric Heat Kits**

## Similar to Rheem RXBH Series

## **Standard Features**

- Point Suspension element support system which eliminates hot spots to extend heater life
- Time delay between steps which recycles on power interruption or brown-out
- No off delay (a problem with sequencers) to increase SEER rating and prevents heating overshoot
- Protective frame around the elements to prevent groundouts
- Chatter and Rapid-Cycle Resistant Contactors rated for 250,000 cycles
- Rounded metal corners for safer handling and installation
- Factory installed circuit breakers available on most models
- Modular elements replaceable in 5KW increments
- Modular control plug for installation ease
- Completely assembled, tested, and certified
- Customized Barcode labeling
- On-time Delivery
- "One Size Fits All" models