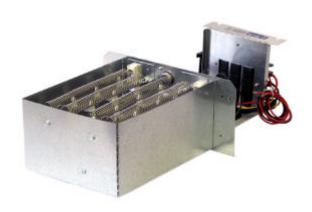

## **WRX SERIES**

## **Electric Heat Kits**

## Similar to Rheem RXBH Series

## **Standard Features**

- Point Suspension element support system which eliminates hot spots to extend heater life
- Time delay between steps which recycles on power interruption or brown-out
- No off delay (a problem with sequencers) to increase SEER rating and prevents heating overshoot
- Protective frame around the elements to prevent groundouts
- Chatter and Rapid-Cycle Resistant Contactors rated for 250,000 cycles
- Rounded metal corners for safer handling and installation
- Factory installed circuit breakers available on most models
- Modular elements replaceable in 5KW increments
- Modular control plug for installation ease
- Completely assembled, tested, and certified
- Customized Barcode labeling
- On-time Delivery
- "One Size Fits All" models