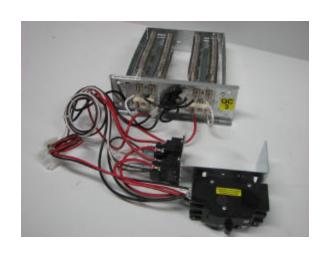

## **WHJ SERIES**

## **Electric Heat Kits**

## Similar to Rheem RXHJ Series

## **Standard Features**

- Point Suspension element support system which eliminates hot spots to extend heater life
- Time delay between steps which recycles on power interruption or brown-out
- No off delay (a problem with sequencers) to increase SEER rating and prevents heating overshoot
- Protective frame around the elements to prevent groundouts
- Chatter and Rapid-Cycle Resistant Contactors rated for 250,000 cycles
- Rounded metal corners for safer handling and installation
- Factory installed circuit breakers available on most models
- Modular elements replaceable in 5KW increments
- Modular control plug for installation ease
- Completely assembled, tested, and certified
- Customized Barcode labeling
- On-time Delivery