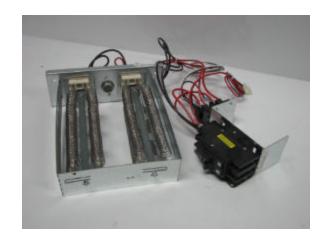

## **WHJ SERIES**

## **Electric Heat Kits**

## Similar to Rheem RXHJ Series

## **Standard Features**

- Point Suspension element support system which eliminates hot spots to extend heater life
- Time delay between steps which recycles on power interruption or brown-out
- No off delay (a problem with sequencers) to increase SEER rating and prevents heating overshoot
- Protective frame around the elements to prevent groundouts
- Chatter and Rapid-Cycle Resistant Contactors rated for 250,000 cycles
- Rounded metal corners for safer handling and installation
- Factory installed circuit breakers available on most models
- Modular elements replaceable in 5KW increments
- Modular control plug for installation ease
- Completely assembled, tested, and certified
- Customized Barcode labeling
- On-time Delivery