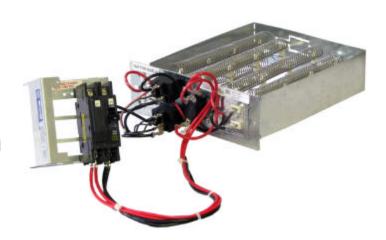

## **W6H SERIES**

## **Electric Heat Kits**

Similar to Nordyne H6HK Series

## **Standard Features**

- Point Suspension element support system which eliminates hot spots to extend heater life
- Protective element frame for 10 KW and under to prevent groundouts
- Rounded metal corners for safer handling and installation
- Factory installed circuit breakers available on most models
- Modular elements replaceable in 5KW increments
- Modular control plug for installation ease
- Completely assembled, tested, and certified
- Customized Barcode labeling
- On-time Delivery
- Non-Factory models available
- 2-3 day production available