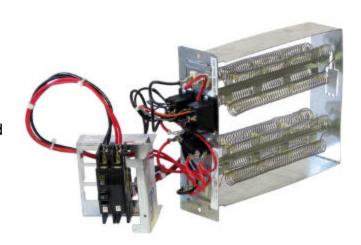

## **W6H SERIES**

## **Electric Heat Kits**

Similar to Nordyne H6HK Series

## **Standard Features**

- Point Suspension element support system which eliminates hot spots to extend heater life
- Protective element frame for 10 KW and under to prevent groundouts
- Rounded metal corners for safer handling and installation
- Factory installed circuit breakers available on most models
- Modular elements replaceable in 5KW increments
- Modular control plug for installation ease
- Completely assembled, tested, and certified
- Customized Barcode labeling
- On-time Delivery
- Non-Factory models available
- 2-3 day production available