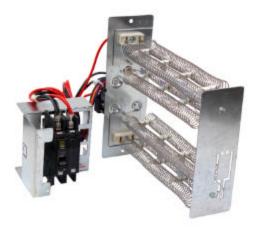

## **Electric Heat Kits**

Similar to Nordyne H4HK Series

## **Standard Features**

- Point Suspension element support system which eliminates hot spots to extend heater life
- Time delay between steps which recycles on power interruption or brown-out
- No off delay (a problem with sequencers) to increase SEER rating and prevents heating overshoot
- Chatter and Rapid-Cycle Resistant Contactors rated for 250,000 cycles
- Rounded metal corners for safer handling and installation
- Factory installed circuit breakers available on most models
- Modular elements replaceable in 5KW increments
- Modular control plug for installation ease
- Completely assembled, certified and tested.
- Customized Barcode labeling
- On-time Delivery
- Non-Factory models available
- 2-3 day production available