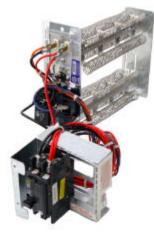

## **Electric Heat Kits**

Similar to Nordyne H4HK Series

## **Standard Features**

- Point Suspension element support system which eliminates hot spots to extend heater life
- Time delay between steps which recycles on power interruption or brown-out
- No off delay (a problem with sequencers) to increase SEER rating and prevents heating overshoot
- Chatter and Rapid-Cycle Resistant Contactors rated for 250,000 cycles
- Rounded metal corners for safer handling and installation
- Factory installed circuit breakers available on most models
- Modular elements replaceable in 5KW increments
- Modular control plug for installation ease
- Completely assembled, certified and tested.
- Customized Barcode labeling
- On-time Delivery
- Non-Factory models available
- 2-3 day production available