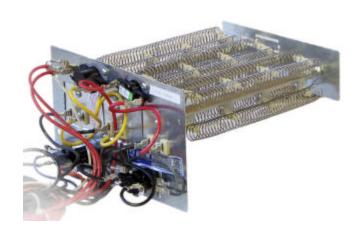

## **WUH SERIES**

## **Electric Heat Kits**

## **Standard Features**

- Elements protected by metal wrapper
- Point Suspension element support system which eliminates hot spots to extend heater life
- Time delay between steps which recycles on power interruption or brown-out
- No off delay (a problem with sequencers) to increase SEER rating and prevents heating overshoot
- Chatter and Rapid-Cycle Resistant Contactors rated for 250,000 cycles
- Rounded metal corners for safer handling and installation
- Factory installed circuit breakers available on most models
- Modular elements replaceable in 5KW increments
- Modular control plug for installation ease
- Completely assembled, tested, and certified
- Customized Barcode labeling
- On-time Delivery