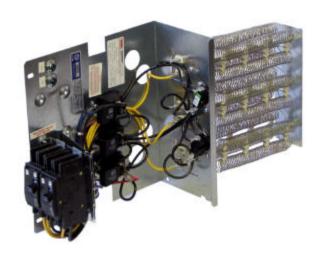

## **WUH SERIES**

## **Electric Heat Kits**

## **Standard Features**

- Elements protected by metal wrapper
- Point Suspension element support system which eliminates hot spots to extend heater life
- Time delay between steps which recycles on power interruption or brown-out
- No off delay (a problem with sequencers) to increase SEER rating and prevents heating overshoot
- Chatter and Rapid-Cycle Resistant Contactors rated for 250,000 cycles
- Rounded metal corners for safer handling and installation
- Factory installed circuit breakers available on most models
- Modular elements replaceable in 5KW increments
- Modular control plug for installation ease
- Completely assembled, tested, and certified
- Customized Barcode labeling
- On-time Delivery