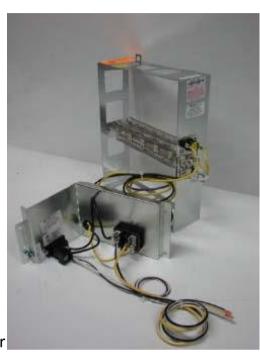

## **WZH SERIES**

## **Electric Heat Kits**

## **Standard Features**

- Elements protected by metal wrapper
- Point Suspension element support system which eliminates hot spots to extend heater life
- Time delay between steps which recycles on power interruption or brown-out
- No off delay (a problem with sequencers) to increase SEER rating and prevents heating overshoot
- Chatter and Rapid-Cycle Resistant Contractors rated for 250,000 cycles
- Rounded metal corners for safer handling and installation
- Factory installed circuit breaks available on most models
- Modular elements replaceable in 5KW increments
- Modular control plug for installation ease
- Completely assembled, tested, and certified
- Customized Barcode labeling
- On-time delivery