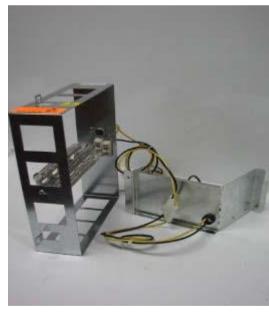

## **WZH SERIES**

## **Electric Heat Kits**

## **Standard Features**

- Elements protected by metal wrapper
- Point Suspension element support system which eliminates hot spots to extend heater life
- Time delay between steps which recycles on power interruption or brown-out
- No off delay (a problem with sequencers) to increase SEER rating and prevents heating overshoot
- Chatter and Rapid-Cycle Resistant Contractors rated for 250,000 cycles
- Rounded metal corners for safer handling and installation
- Factory installed circuit breaks available on most models
- Modular elements replaceable in 5KW increments
- Modular control plug for installation ease
- Completely assembled, tested, and certified
- Customized Barcode labeling
- On-time delivery