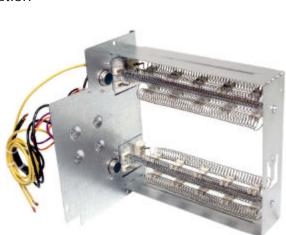

## **WKF SERIES**

# **Electric Heat Kits**

### Similar to ICP EHK Series

### Standard Features

- Point Suspension element support system which eliminates hot spots to extend heater life
- 100% fail safe back-up safety limit, non-mechanical field replaceable\*
- Each 5KW element controlled by a chatter and rapid-cycle resistant contactor\*
- Time delay between steps which recycles on power interruption or brown-out\*
- No off delay (as with bi-metal sequencers) to increase SEER rating and prevent heating overshoot\*
- Protective frame around the elements to prevent damage to elements during shipping, handling or installation\*
- Rounded metal corners for safer handling and installation
- Factory installed circuit breakers available on most models
- Modular elements replaceable in 5KW increments\*
- Modular control plug for installation ease
- Completely assembled and tested
- Customized Barcode labeling\*
- Non standard KWs and voltages available\*
- Consistent on-time Delivery\*
  - \* Feature not offered by OEM