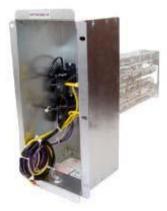

## WGS SERIES

## **Electric Heat Kits**

**Similar to ICP CPHEATER Series** 

## **Standard Features**

- Point Suspension element support system which eliminates hot spots to extend heater life
- Time delay between steps which recycles on power interruption or brown-out
- No off delay (a problem with sequencers) to Increase SEER rating and prevents heating overshoot
- Chatter and Rapid-Cycle Resistant contactors rated for 250,000 cycles
- Rounded metal corners for safer handling and installation
- Factory installed circuit breakers available on most models
- Modular elements replaceable in 5KW increments
- Completely assembled and tested. Listed by ETL
- Customized barcode labeling
- On-time Delivery