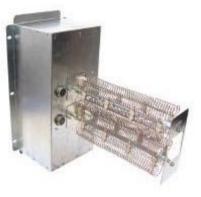

## WGS SERIES

## **Electric Heat Kits**

**Similar to ICP CPHEATER Series** 

## **Standard Features**

- Point Suspension element support system which eliminates hot spots to extend heater life
- Time delay between steps which recycles on power interruption or brown-out
- No off delay (a problem with sequencers) to Increase SEER rating and prevents heating overshoot
- Chatter and Rapid-Cycle Resistant contactors rated for 250,000 cycles
- Rounded metal corners for safer handling and installation
- Factory installed circuit breakers available on most models
- Modular elements replaceable in 5KW increments
- Completely assembled and tested. Listed by ETL
- Customized barcode labeling
- On-time Delivery