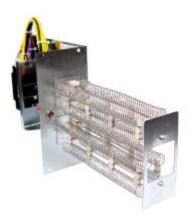

## **WFC SERIES**

Electric Heat Kits Similar to ICP FC Series

## **Standard Features**

- Point Suspension element support system which eliminates hot spots to extend heater life
- DC contactors rated for 250,000 cycles
- Rounded metal corners for safer handling and installation
- Factory installed circuit breakers available on most models
- Modular elements replaceable in 5KW increments
- Modular control plug for installation ease
- Completely assembled and tested. Listed by UL
- Customized Barcode labeling
- On-time Delivery