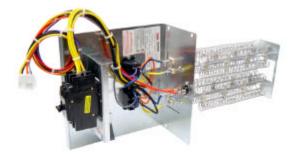

## **WFC SERIES**

Electric Heat Kits Similar to ICP FC Series

## **Standard Features**

- Point Suspension element support system which eliminates hot spots to extend heater life
- DC contactors rated for 250,000 cycles
- Rounded metal corners for safer handling and installation
- Factory installed circuit breakers available on most models
- Modular elements replaceable in 5KW increments
- Modular control plug for installation ease
- Completely assembled and tested. Listed by UL
- Customized Barcode labeling
- On-time Delivery