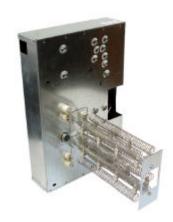

## **WJA SERIES**

## **Electric Heat Kits**

## Similar to Goodman HK Series

## **Standard Features**

- Point Suspension element support system which eliminates hot spots to extend heater life
- Rounded metal corners for safer handling and installation
- Factory installed circuit breakers available on most models
- Modular elements replaceable in 5KW increments
- Modular control plug for installation ease
- Completely assembled and tested. Listed by ETL
- Customized Barcode labeling
- On-time Delivery
- Non-Factory models available
- 2-3 day production available