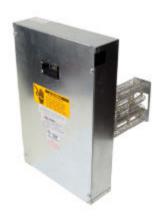

## **WJA SERIES**

## **Electric Heat Kits**

## Similar to Goodman HK Series

## **Standard Features**

- Point Suspension element support system which eliminates hot spots to extend heater life
- Rounded metal corners for safer handling and installation
- Factory installed circuit breakers available on most models
- Modular elements replaceable in 5KW increments
- Modular control plug for installation ease
- Completely assembled and tested. Listed by ETL
- Customized Barcode labeling
- On-time Delivery
- Non-Factory models available
- 2-3 day production available