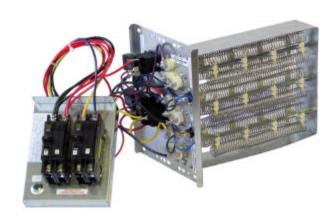

## **Standard Features**

- Elements protected by metal wrapper
- Point Suspension element support system which eliminates hot spots to extend heater life
- Time delay between steps which recycles on power interruption or brown-out
- No off delay (a problem with sequencers) to increase SEER rating and prevents heating overshoot
- Chatter and Rapid-Cycle Resistant Contactors rated for 250,000 cycles
- Rounded metal corners for safer handling and installation
- Factory installed circuit breakers available on most models
- Modular elements replaceable in 5KW increments
- Modular control plug for installation ease
- Completely assembled, tested, and ETL certified
- Customized Barcode labeling
- On-time Delivery