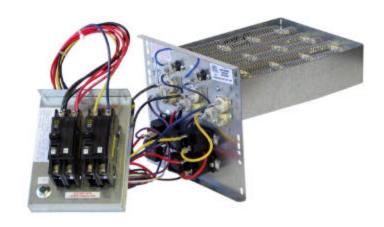

## **Standard Features**

- Elements protected by metal wrapper
- Point Suspension element support system which eliminates hot spots to extend heater life
- Time delay between steps which recycles on power interruption or brown-out
- No off delay (a problem with sequencers) to increase SEER rating and prevents heating overshoot
- Chatter and Rapid-Cycle Resistant Contactors rated for 250,000 cycles
- Rounded metal corners for safer handling and installation
- Factory installed circuit breakers available on most models
- Modular elements replaceable in 5KW increments
- Modular control plug for installation ease
- Completely assembled, tested, and ETL certified
- Customized Barcode labeling
- On-time Delivery