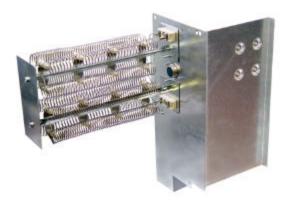

## **WFB SERIES**

## **Electric Heat Kits**

## For Fedders A-Series Equipment

## **Standard Features**

- Point Suspension element support system which eliminates hot spots to extend heater life
- Time delay between steps which recycles on power interruption or brown-out
- No off delay (a problem with sequencers) to increase SEER rating and prevents heating overshoot
- Chatter and Rapid-Cycle Resistant Contactors rated for 250,000 cycles
- Rounded metal corners for safer handling and installation
- Factory installed circuit breakers available on most models
- Modular elements replaceable in 5KW increments
- Modular control plug for installation ease
- Completely assembled, tested and certified
- Customized Barcode labeling
- On-time Delivery