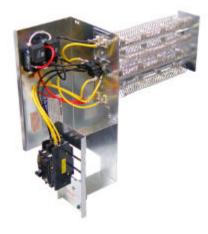

## **WFB SERIES**

## **Electric Heat Kits**

## For Fedders A-Series Equipment

## **Standard Features**

- Point Suspension element support system which eliminates hot spots to extend heater life
- Time delay between steps which recycles on power interruption or brown-out
- No off delay (a problem with sequencers) to increase SEER rating and prevents heating overshoot
- Chatter and Rapid-Cycle Resistant Contactors rated for 250,000 cycles
- Rounded metal corners for safer handling and installation
- Factory installed circuit breakers available on most models
- Modular elements replaceable in 5KW increments
- Modular control plug for installation ease
- Completely assembled, tested and certified
- Customized Barcode labeling
- On-time Delivery