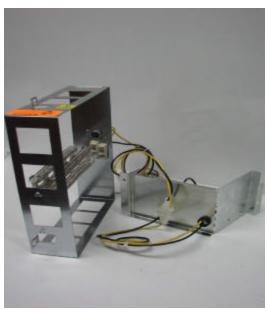

## **Standard Features**

- Elements protected by metal wrapper
- Point Suspension element support system which eliminates hot spots to extend heater life
- Time delay between steps which recycles on power interruption or brown-out
- No off delay (a problem with sequencers) to increase SEER rating and prevents heating overshoot
- Chatter and Rapid-Cycle Resistant Contactors rated for 250,000 cycles
- Rounded metal corners for safer handling and installation
- Factory installed circuit breakers available on most models
- Modular elements replaceable in 5KW increments
- Modular control plug for installation ease
- Completely assembled, tested, and certified
- Customized Barcode labeling
- On-time Delivery