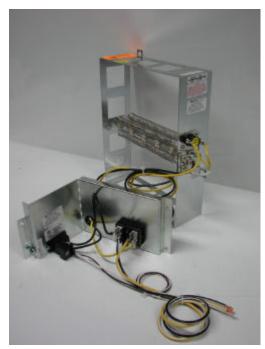

## **Standard Features**

- Elements protected by metal wrapper
- Point Suspension element support system which eliminates hot spots to extend heater life
- Time delay between steps which recycles on power interruption or brown-out
- No off delay (a problem with sequencers) to increase SEER rating and prevents heating overshoot
- Chatter and Rapid-Cycle Resistant Contactors rated for 250,000 cycles
- Rounded metal corners for safer handling and installation
- Factory installed circuit breakers available on most models
- Modular elements replaceable in 5KW increments
- Modular control plug for installation ease
- Completely assembled, tested, and certified
- Customized Barcode labeling
- On-time Delivery