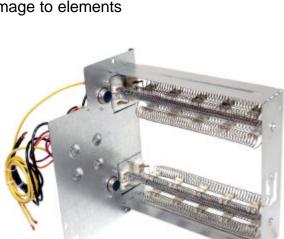

## **Electric Heat Kits**

## Similar to Carrier KFCEH Series Standard Features

- Point Suspension element support system which eliminates hot spots to extend heater life
- 100% fail safe back-up safety limit, non-mechanical, field replaceable \*
- Each 5KW element controlled by a chatter and rapid-cycle resistant contactor \*
- Time delay between steps which recycles on power interruption or brown-out \*
- No off delay (as with bi-metal sequencers)
   to increase SEER rating and prevent heating overshoot \*
- Protective frame around the elements to prevent damage to elements during shipping, handling or installation \*
- Rounded metal corners for safer handling and installation
- Factory installed circuit breakers available on most models
- Modular elements replaceable in 5KW increments \*
- Modular control plug for installation ease
- Completely assembled and tested.
- Customized Barcode labeling \*
- Non standard KWs and voltages available \*
- Consistent On-time Delivery \*
  - \* Feature not offered by OEM