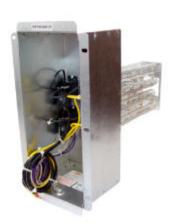

## **Electric Heat Kits**

**Similar to Carrier CPHEATER Series** 

## Standard Features

- Point Suspension element support system which eliminates hot spots to extend heater life
- Time delay between steps which recycles on power interruption or brown-out
- No off delay (a problem with sequencers) to Increase SEER rating and prevents heating overshoot
- Chatter and Rapid-Cycle Resistant contactors rated for 250,000 cycles
- Rounded metal corners for safer handling and installation
- Factory installed circuit breakers available on most models
- Modular elements replaceable in 5KW increments
- Completely assembled and tested. Listed by ETL
- Customized Barcode labeling
- On-time Delivery