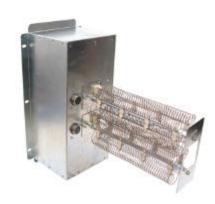

## **Electric Heat Kits**

**Similar to Carrier CPHEATER Series** 

## Standard Features

- Point Suspension element support system which eliminates hot spots to extend heater life
- Time delay between steps which recycles on power interruption or brown-out
- No off delay (a problem with sequencers) to Increase SEER rating and prevents heating overshoot
- Chatter and Rapid-Cycle Resistant contactors rated for 250,000 cycles
- Rounded metal corners for safer handling and installation
- Factory installed circuit breakers available on most models
- Modular elements replaceable in 5KW increments
- Completely assembled and tested. Listed by ETL
- Customized Barcode labeling
- On-time Delivery