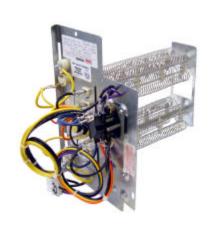

## **W4Y SERIES**

## **Electric Heat Kits**

## **Similar to Carrier KFAEH Series**

## **Standard Features**

- Point Suspension element support system which eliminates hot spots to extend heater life
- Sequencer control
- Rounded metal corners for safer handling and installation
- Factory installed circuit breakers available on most models
- Modular elements replaceable in 5KW increments
- Modular control plug for installation ease
- Completely assembled, tested and certified. Listed by ETL
- Customized Barcode labeling
- On-time Delivery