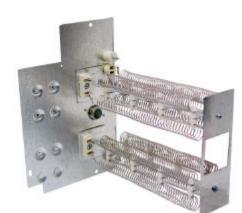

## **W4Y SERIES**

## **Electric Heat Kits**

## **Similar to Carrier KFAEH Series**

## **Standard Features**

- Point Suspension element support system which eliminates hot spots to extend heater life
- Sequencer control
- Rounded metal corners for safer handling and installation
- Factory installed circuit breakers available on most models
- Modular elements replaceable in 5KW increments
- Modular control plug for installation ease
- Completely assembled, tested and certified. Listed by ETL
- Customized Barcode labeling
- On-time Delivery