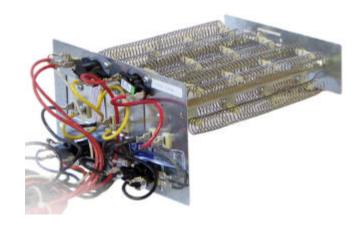

## **WUH SERIES**

## **Electric Heat Kits**

## **Standard Features**

- Elements protected by metal wrapper
- Point Suspension element support system which eliminates hot spots to extend heater life
- Time delay between steps which recycles on power interruption or brown-out
- No off delay (a problem with sequencers) to increase SEER rating and prevents heating overshoot
- Chatter and Rapid-Cycle Resistant Contactors rated for 250,000 cycles
- Rounded metal corners for safer handling and installation
- Factory installed circuit breakers available on most models
- Modular elements replaceable in 5KW increments
- Modular control plug for installation ease
- Completely assembled, tested, and certified
- Customized Barcode labeling
- On-time Delivery