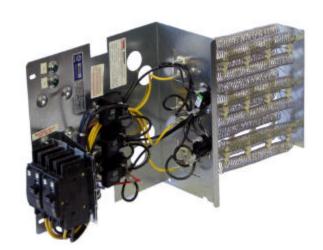

## **WUH SERIES**

## **Electric Heat Kits**

## **Standard Features**

- Elements protected by metal wrapper
- Point Suspension element support system which eliminates hot spots to extend heater life
- Time delay between steps which recycles on power interruption or brown-out
- No off delay (a problem with sequencers) to increase SEER rating and prevents heating overshoot
- Chatter and Rapid-Cycle Resistant Contactors rated for 250,000 cycles
- Rounded metal corners for safer handling and installation
- Factory installed circuit breakers available on most models
- Modular elements replaceable in 5KW increments
- Modular control plug for installation ease
- Completely assembled, tested, and certified
- Customized Barcode labeling
- On-time Delivery